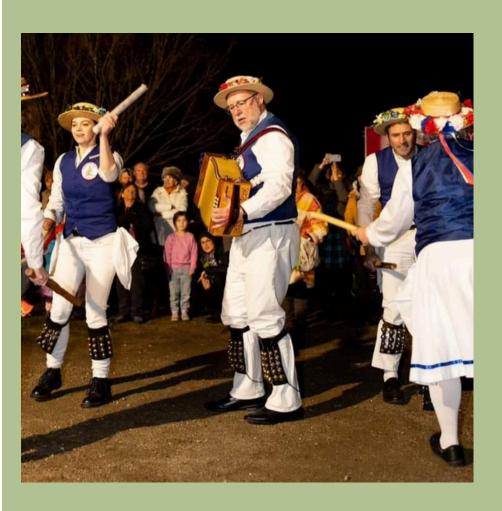

Date:

Timo

Saturday 21th June 2025 4.30-7.30pm

| rime.        | 4.30-7.30pm                          |
|--------------|--------------------------------------|
| Activity:    | Medieval Winter Fire Festival        |
|              | Medieval re-enactments, food, music, |
|              | medieval dancing, Bonfire & more     |
| Location:    | Bruthen                              |
| Cost:        | \$ for dinner plus support costs     |
| <b>RSVP:</b> | Monday 9 <sup>th</sup> June 2025     |