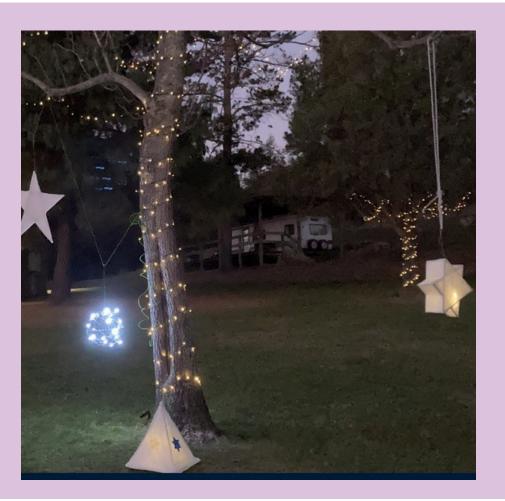

| Date:        | Saturday 5 <sup>th</sup> July 2025 |
|--------------|------------------------------------|
| Time:        | 10-3pm                             |
| Activity:    | LANTERN MAKING WORKSHOP            |
|              | Lanterns ready for Winter festival |
| Location:    | Echo Bend, Iguana Creek            |
| Cost:        | \$ for dinner plus support costs   |
| <b>RSVP:</b> | Monday 23rd June 2025              |